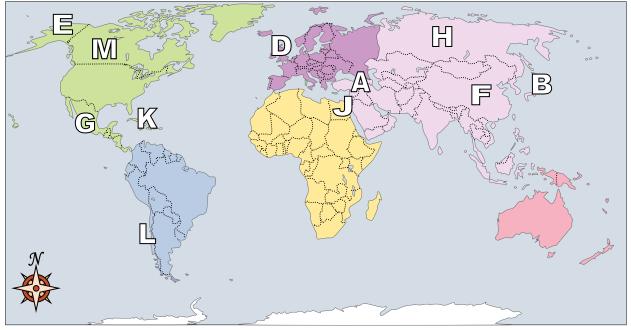

Using the map below, determine which letter represents each location.

| 1) China |  |
|----------|--|
|          |  |

United Kingdom

Cuba \_\_\_

Britain \_\_\_\_

Russia

Iraq

Mexico

Canada

Chile

**10**) Japan \_\_\_\_\_

**11**) Alaska (State) **12**) Egypt \_\_\_\_

**13**) Which country touches the USA's northern border?

A. Britain

B. Canada

C. Mexico

2) United Kingdom D

3) Cuba <u>K</u>

4) Britain <u>C</u>

5) Russia H

6) Iraq <u>A</u>

7) Mexico <u>G</u>

8) Canada M

9) Chile <u>L</u>

**10**) Japan \_\_\_\_\_B\_\_\_\_

11) Alaska (State) E

- 13) Which country touches the USA's northern border?
  - A. Britain
- B. Canada
- C. Mexico
- D. Egypt
- 14) Alaska is \_\_\_\_\_ of the rest of the United States?
  - A. east
- B. south
- C. west
- D. north
- 15) Which country attacked the United State's base at Pearl Harbor during World War 2?
  - A. China
- B. Mexico
- C. Japan
- D. France
- 16) Who was the United States of America at war with during the American Revolution?
  - A. France
- B. Britain
- C. Japan
- D. Mexico